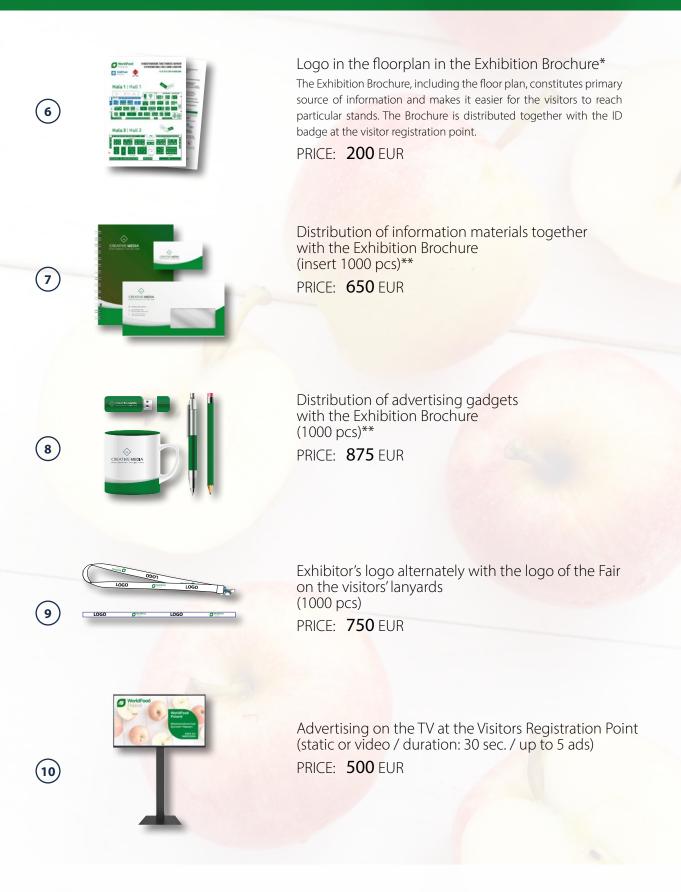

#### **Exhibition Brochure:**

- distributed exclusively among the visitors
- includes floor plans, list of exhibitors and conference agenda
- circulations of ca. 8000 printed copies (~A3)

\* Exhibitor's logo/QR will be placed in the floor plan. The size of the logo will be limited by the size of the stand.

### Advertising opportunities at the Fair

Roll up display in the exhibition entrance hall in the location indicated by the Organizer PRICE: 250 EUR

Advertising on the floor - sticker in the hallways and passages in the location indicated by the Organizer (per 1 m<sup>2</sup>)\*\*\* PRICE: 200 EUR

(13

(14

(11

Permit for distribution of marketing materials during the Fair (for 1 promoter) PRICE: 500 EUR

Flag with flagpole near the entrance 1,5m x 4,5m (flagpole H= 8m / per 1 pcs)\*\*\* PRICE: 425 EUR

Banner 1,5m x 4m + 2 hanging points to the hall roof construction\*\*\* PRICE: 450 EUR

#### **Benefits:**

- guaranteed publicity
- visitors learn about the exhibitor even before they enter the exhibition halls
- visible for >8000 participants

\*\*\* Please be advised, that above costs include printing, montage and advertising space. Design in not included! The rental prices concern only event time