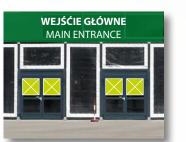

### Advertising opportunities at the Fair

(21

23

Main entrance doors stickers 1 set = 2 stickers, 100cm x 100cm each (stickers on both sides of the door) max. 4 sets \*\*\*

PRICE: 250 EUR

Restroom mirrors stickers 1 set = 16 stickers, 10cm x 10cm each (4 toilets x 4 mirrors) max. 4 sets \*\*\*