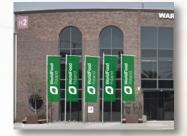

(13

(14

(11

Permit for distribution of marketing materials during the Fair (for 1 promoter) PRICE: 500 EUR

Flag with flagpole near the entrance 1,5m x 4,5m (flagpole H= 8m / per 1 pcs)\*\*\* PRICE: 425 EUR